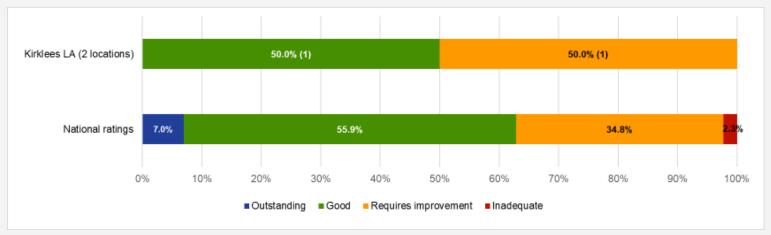

## **Acute NHS Hospitals**

There are two non-specialist acute hospitals in within Kirklees Local Authority, which are part of two different hospital trusts.

| Location                                                                        | Rating                  | Publication date |
|---------------------------------------------------------------------------------|-------------------------|------------------|
| Dewsbury and District Hospital (part of Mid Yorkshire Teaching NHS Trust)       | Requires<br>Improvement | Nov-22           |
| Huddersfield Royal Infirmary (Calderdale and Huddersfield NHS Foundation Trust) | Good                    | Jun-18           |