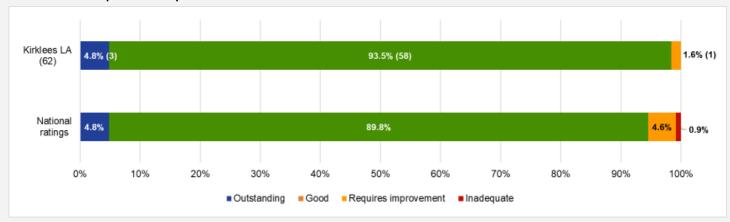

## **Primary Medical Services**

There are 62 primary medical service locations Kirklees Local Authority, 61 of these are GP practices and one is an urgent care and mobile doctor service. Three services are rated as outstanding, and one is rated as requires improvement.

#### **Outstanding rated locations:**

Dr Nazareth, Dr Hameed, Dr Frankland and Dr Ihsan Dr Shamsee, Ward and Associates Elmwood Family Doctors

#### **Inadequate rated location:**

The University Health Centre